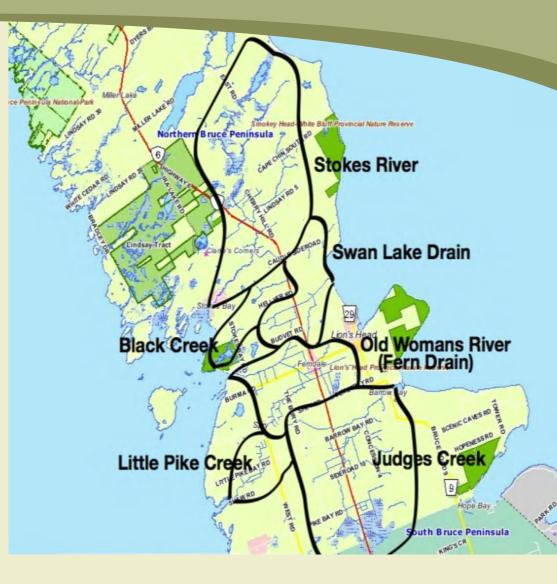

## Six Streams Restoration Project

- Six Streams Initiative
- Four Sub-Watersheds
- Improving water quality
- Tackling residential and farming sources of nutrients and soil erosion

## Six Streams Restoration Project

Six Streams Initiative

- 5 years water sampling
- 2015 caffeine testing