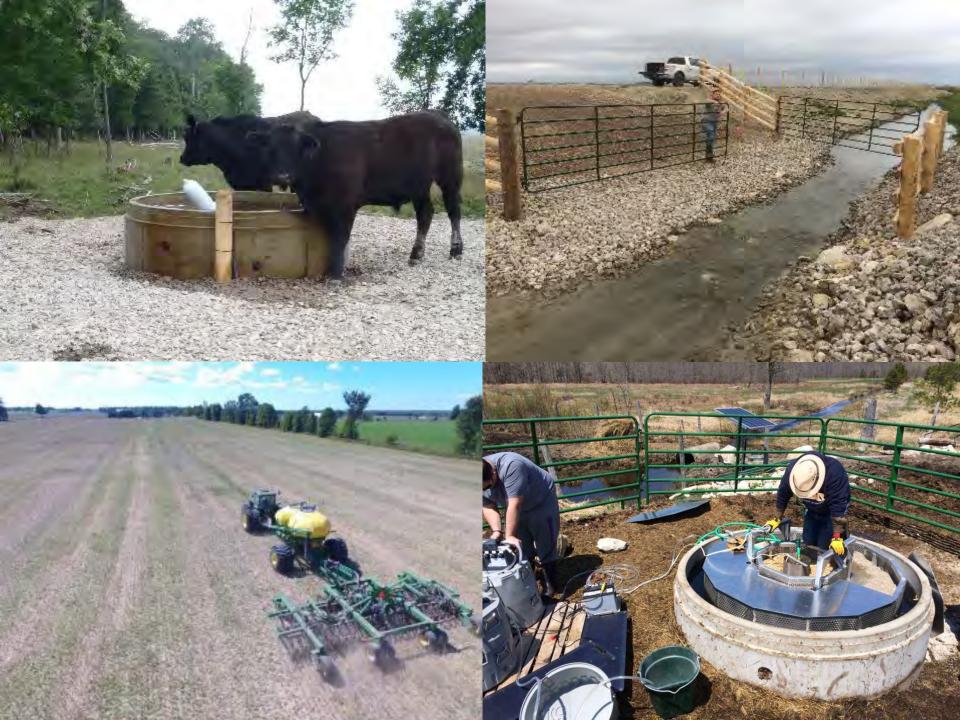

- Supported by MOECC 2016-2018
- Yearly target areas
- Homes located by surface water
- Older homes, no recent maintenance