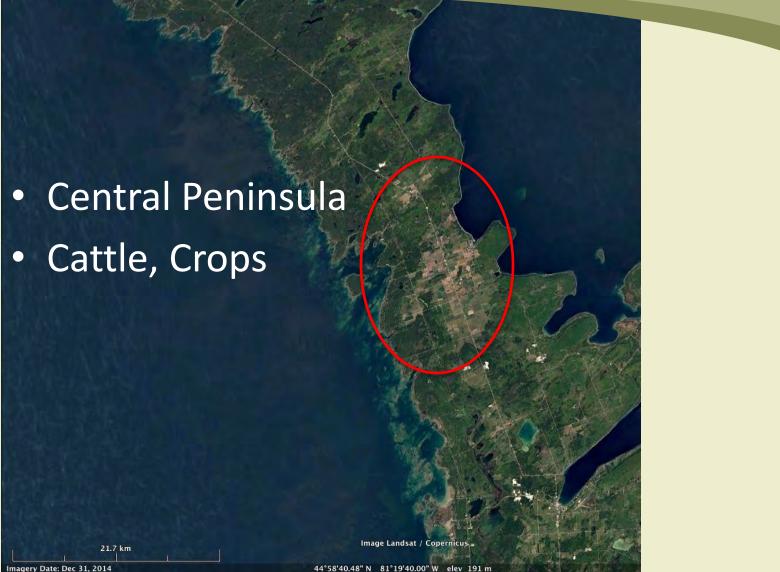

#### Bruce Peninsula Biosphere Association Our Local Commitment

Georgian Bay

Lake Huron

- Community-based charitable, organization established in 2002
- Implementing the three concepts of UNESCO World Biosphere Reserves:

Conservation

Sustainable Economic Development

**Community Capacity** 



## Six Streams Restoration Project

- Six Streams Initiative
- Four Sub-Watersheds
- Improving water quality
- Tackling residential and farming sources of nutrients and soil erosion



# Agricultural Land Use



Imagery Date: Dec 31



## **Residential Land Use**



#### **Residential Land Use**

Coastline
Stream Shoreline
Inland Lakes

# Six Streams Karst Drainage

• Protecting unique spring features



## Six Streams Restoration Project

Six Streams Initiative

- 5 years water sampling
- 2015 caffeine testing



# 2015 Caffeine Testing

| Site              | Caffeine    |
|-------------------|-------------|
| Black Creek       | 0.0129 µg/L |
| Judges Creek      | 0.0003 µg/L |
| Little Lake       | 0.007 µg/L  |
| Stokes River      | 0.012 µg/L  |
| Old Womans River  | 0.0216 µg/L |
| Swan Lake Drain   | 0.0158 µg/L |
| Little Pike Creek | 0.0286 µg/L |



- Supported by MOECC 2016-2018
- Yearly target areas
- Homes located by surface water
- Older homes, no recent maintenance

#### Three Pro