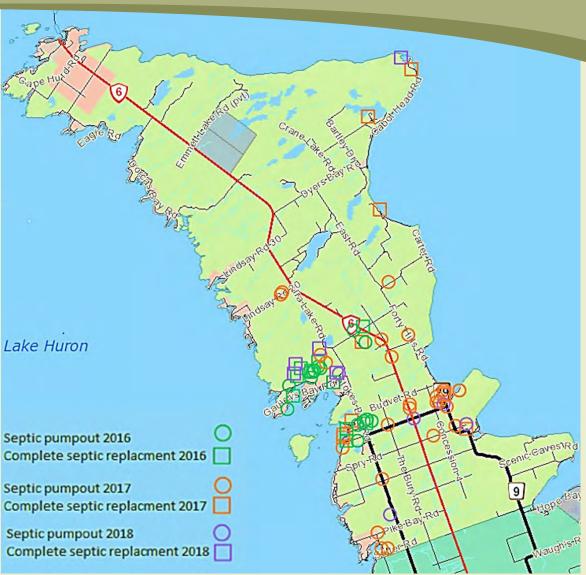

- Supported by MOECC 2016-2018
- Yearly target areas
- Homes located by surface water
- Older homes, no recent maintenance

#### Three Pronged Approach

- Education Workshops
- Septic System Pump-out and Inspection
- Incentive for Replacement of Failed System

- ✓ 8 workshops, 1 more planned 2018
- ✓ 60 pump-outs and inspections, 30 more planned
- ✓ 32 system
   replacements, with
   8 more planned
- Caffeine re-testing planned for late August