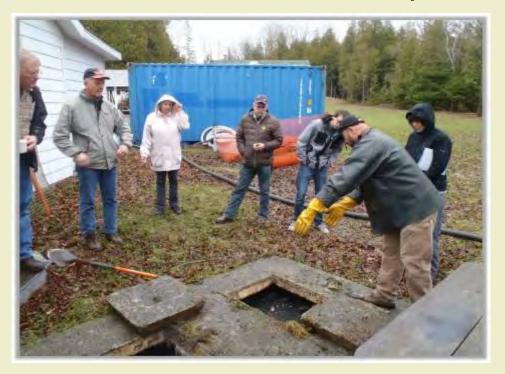

- Supported by MOECC 2016-2018
- Yearly target areas
- Homes located by surface water
- Older homes, no recent maintenance

#### Three Pronged Approach

- Education Workshops
- Septic System Pump-out and Inspection

#### Three Pronged Approach

- Education Workshops
- Septic System Pump-out and Inspection
- Incentive for Replacement of Failed System

- ✓ 8 workshops, 1 more planned 2018
- ✓ 60 pump-outs and inspections, 30 more planned
- ✓ 32 system
   replacements, with
   8 more planned
- Caffeine re-testing planned for late August