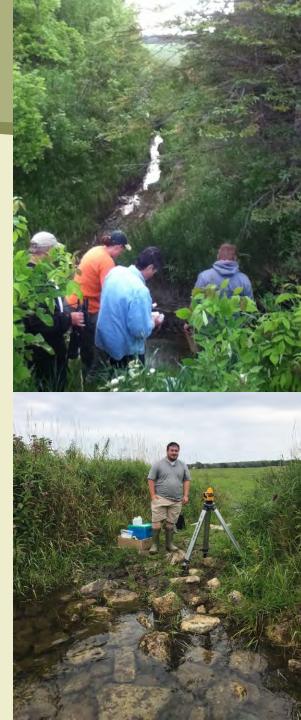

## Six Streams Restoration Project

Six Streams Initiative

- 5 years water sampling
- 2015 caffeine testing

# 2015 Caffeine Testing

| Site              | Caffeine    |
|-------------------|-------------|
| Black Creek       | 0.0129 µg/L |
| Judges Creek      | 0.0003 µg/L |
| Little Lake       | 0.007 µg/L  |
| Stokes River      | 0.012 µg/L  |
| Old Womans River  | 0.0216 µg/L |
| Swan Lake Drain   | 0.0158 µg/L |
| Little Pike Creek | 0.0286 µg/L |