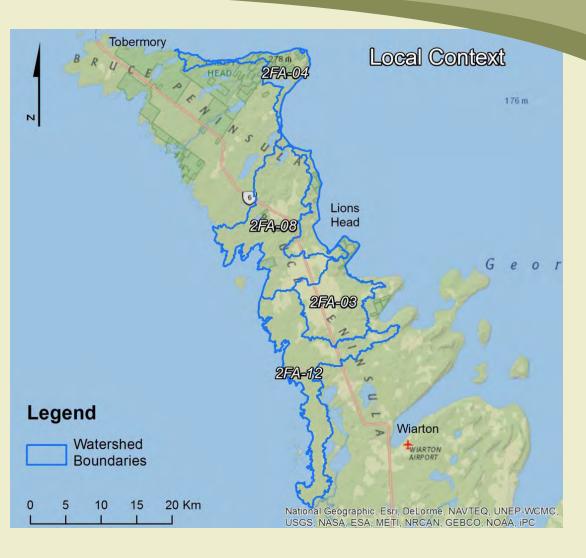

## Six Streams Restoration Project

- Six Streams Initiative
- Four Sub-Watersheds
- Improving water quality
- Tackling residential and farming sources of nutrients and soil erosion

# Six Streams Karst Drainage

• Protecting unique spring features